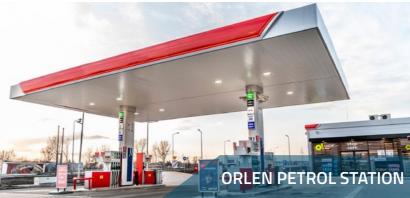

#### UNDERCANOPY

Attractive, efficient lighting is essential for creating the right visibility, appearance, safety and ambience for customers visiting your petrol station at night.

**SQUARE PETROL LED** is a modern lighting solution designed specifically for fuel station canopies. Its main advantages are high luminous efficiency and optics that precisely direct the light. The luminaire is also characterized by a high degree of sealing (IP66/67). Equipped with a tempered glass lens with a silicone seal, the luminaire effectively protects the light source from dirt. Mounting elements allow for easy adjustment of the luminaire's position in the desired location. The SQUARE PETROL LED canopy is custom-made to the required dimensions and tailored to the modernized station, ensuring the highest level of aesthetics and a contemporary design. Additionally, the ability to adapt to any control system translates into even greater savings. The luminaire is also available in an explosion-proof version for the most demanding applications, with OBAC 21 ATEX 0287X certification.

SOUARE PETROL LED

SQUARE PETROL 😥

SQUARE PETROL BOX

SQUARE PETROL BOX will be the right choice wherever you need to use a surface-mounted luminaire with higher power, but at the same time you want its fixing to be as little visible as possible. It has been designed specifically for single-ceiling gas station canopies. This small size high bay luminaire in powder coated or stainless steel housing is both a functional and energy-efficient choice. The luminaire is equipped with a tempered glass pane with silicone gasket and effectively protects the light source from oil mist and other contaminants.