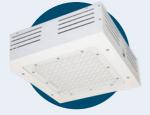

#### UNDERCANOPY

Attractive, efficient lighting is essential for creating the right visibility, appearance, safety and ambience for customers visiting your petrol station at night.

**SQUARE PETROL LED** is a modern lighting solution designed specifically for fuel station canopies. Its main advantages are high luminous efficiency and optics that precisely direct the light. The luminaire is also characterized by a high degree of sealing (IP66/67). Equipped with a tempered glass lens with a silicone seal, the luminaire effectively protects the light source from dirt. Mounting elements allow for easy adjustment of the luminaire's position in the desired location. The SQUARE PETROL LED canopy is custom-made to the required dimensions and tailored to the modernized station, ensuring the highest level of aesthetics and a contemporary design. Additionally, the ability to adapt to any control system translates into even greater savings. The luminaire is also available in an explosion-proof version for the most demanding applications, with OBAC 21 ATEX 0287X certification.

SOUARE PETROL LED

SQUARE PETROL 😥

SQUARE PETROL BOX

SQUARE PETROL BOX will be the right choice wherever you need to use a surface-mounted luminaire with higher power, but at the same time you want its fixing to be as little visible as possible. It has been designed specifically for single-ceiling gas station canopies. This small size high bay luminaire in powder coated or stainless steel housing is both a functional and energy-efficient choice. The luminaire is equipped with a tempered glass pane with silicone gasket and effectively protects the light source from oil mist and other contaminants.