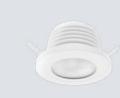

Our decorative lightings from MAIA family are small-sized and modern design luminaires. Thanks to their compact housing made of aluminium, perfectly dissipate heat, which translates into a long service life. The possibility of adjusting the luminaire's beam angle and color rendering index as well as the colour of the luminaires itself to individual requirements are additional advantages that's make this products unique.

MAIA DOWNLIGHT LED

MAIA PROJECTOR LED

LINEA DECO LED

can be used in a surface-

mounted version or flush-

design

conditions

can be mounted on soft top

high resistance to weather

**SHOP** 

MAIA DOWNLIGHT LED