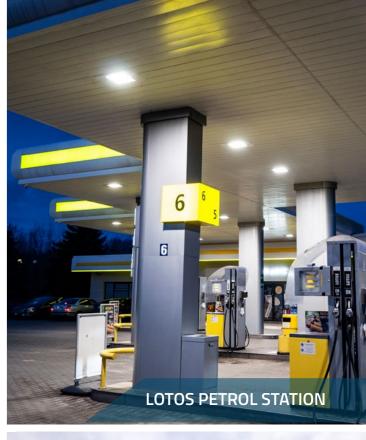

#### UNDERCANOPY

Attractive, efficient lighting is essential for creating the right visibility, appearance, safety and ambience for customers visiting your petrol station at night.

**SQUARE PETROL LED** is a modern lighting solution designed specifically for fuel station canopies. Its main advantages are high luminous efficiency and optics that precisely direct the light. The luminaire is also characterized by a high degree of sealing (IP66/67). Equipped with a tempered glass lens with a silicone seal, the luminaire effectively protects the light source from dirt. Mounting elements allow for easy adjustment of the luminaire's position in the desired location. The SQUARE PETROL LED canopy is custom-made to the required dimensions and tailored to the modernized station, ensuring the highest level of aesthetics and a contemporary design. Additionally, the ability to adapt to any control system translates into even greater savings. The luminaire is also available in an explosion-proof version for the most demanding applications, with OBAC 21 ATEX 0287X certification.

SOUARE PETROL LED

SQUARE PETROL 😥

SQUARE PETROL BOX

SQUARE PETROL BOX will be the right choice wherever you need to use a surface-mounted luminaire with higher power, but at the same time you want its fixing to be as little visible as possible. It has been designed specifically for single-ceiling gas station canopies. This small size high bay luminaire in powder coated or stainless steel housing is both a functional and energy-efficient choice. The luminaire is equipped with a tempered glass pane with silicone gasket and effectively protects the light source from oil mist and other contaminants.