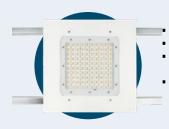

#### UNDERCANOPY

Attractive, efficient lighting is essential for creating the right visibility, appearance, safety and ambience for customers visiting your petrol station at night.

**SQUARE PETROL LED** is a modern lighting solution designed specifically for fuel station canopies. Its main advantages are high luminous efficiency and optics that precisely direct the light. The luminaire is also characterized by a high degree of sealing (IP66/67). Equipped with a tempered glass lens with a silicone seal, the luminaire effectively protects the light source from dirt. Mounting elements allow for easy adjustment of the luminaire's position in the desired location. The SQUARE PETROL LED canopy is custom-made to the required dimensions and tailored to the modernized station, ensuring the highest level of aesthetics and a contemporary design. Additionally, the ability to adapt to any control system translates into even greater savings. The luminaire is also available in an explosion-proof version for the most demanding applications, with OBAC 21 ATEX 0287X certification.

SOUARE PETROL LED

SQUARE PETROL 😥

SQUARE PETROL BOX

SQUARE PETROL BOX will be the right choice wherever you need to use a surface-mounted luminaire with higher power, but at the same time you want its fixing to be as little visible as possible. It has been designed specifically for single-ceiling gas station canopies. This small size high bay luminaire in powder coated or stainless steel housing is both a functional and energy-efficient choice. The luminaire is equipped with a tempered glass pane with silicone gasket and effectively protects the light source from oil mist and other contaminants.