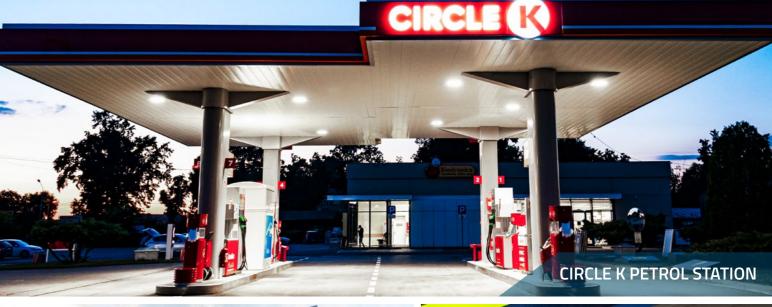

#### UNDERCANOPY

Attractive, efficient lighting is essential for creating the right visibility, appearance, safety and ambience for customers visiting your petrol station at night.

**SQUARE PETROL LED** is a modern lighting solution designed specifically for fuel station canopies. Its main advantages are high luminous efficiency and optics that precisely direct the light. The luminaire is also characterized by a high degree of sealing (IP66/67). Equipped with a tempered glass lens with a silicone seal, the luminaire effectively protects the light source from dirt. Mounting elements allow for easy adjustment of the luminaire's position in the desired location. The SQUARE PETROL LED canopy is custom-made to the required dimensions and tailored to the modernized station, ensuring the highest level of aesthetics and a contemporary design. Additionally, the ability to adapt to any control system translates into even greater savings. The luminaire is also available in an explosion-proof version for the most demanding applications, with OBAC 21 ATEX 0287X certification.

SOUARE PETROL LED

SQUARE PETROL 😥

SQUARE PETROL BOX

SQUARE PETROL BOX will be the right choice wherever you need to use a surface-mounted luminaire with higher power, but at the same time you want its fixing to be as little visible as possible. It has been designed specifically for single-ceiling gas station canopies. This small size high bay luminaire in powder coated or stainless steel housing is both a functional and energy-efficient choice. The luminaire is equipped with a tempered glass pane with silicone gasket and effectively protects the light source from oil mist and other contaminants.