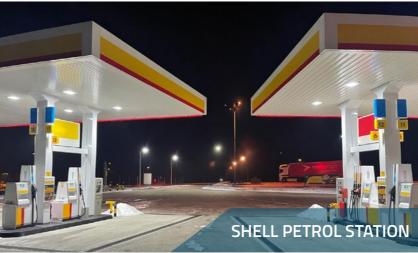

#### UNDERCANOPY

Attractive, efficient lighting is essential for creating the right visibility, appearance, safety and ambience for customers visiting your petrol station at night.

**SQUARE PETROL LED** is a modern lighting solution designed specifically for fuel station canopies. Its main advantages are high luminous efficiency and optics that precisely direct the light. The luminaire is also characterized by a high degree of sealing (IP66/67). Equipped with a tempered glass lens with a silicone seal, the luminaire effectively protects the light source from dirt. Mounting elements allow for easy adjustment of the luminaire's position in the desired location. The SQUARE PETROL LED canopy is custom-made to the required dimensions and tailored to the modernized station, ensuring the highest level of aesthetics and a contemporary design. Additionally, the ability to adapt to any control system translates into even greater savings. The luminaire is also available in an explosion-proof version for the most demanding applications, with OBAC 21 ATEX 0287X certification.

SOUARE PETROL LED

SQUARE PETROL 😥

SQUARE PETROL BOX

SQUARE PETROL BOX will be the right choice wherever you need to use a surface-mounted luminaire with higher power, but at the same time you want its fixing to be as little visible as possible. It has been designed specifically for single-ceiling gas station canopies. This small size high bay luminaire in powder coated or stainless steel housing is both a functional and energy-efficient choice. The luminaire is equipped with a tempered glass pane with silicone gasket and effectively protects the light source from oil mist and other contaminants.