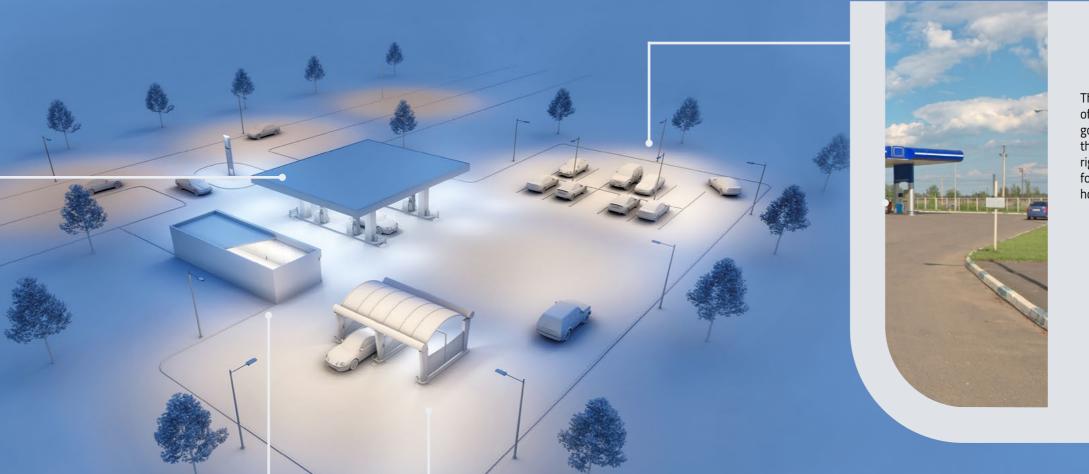

### OFFERING A COMPLETE SOLUTION

Your petrol station is many people's welcoming sight. A place to look forward to when they need fuel, a refreshment stop or just a safe place to pull up and park. Our lighting solutions can add value in many different ways throughout your petrol station. The right lighting will save you money and encourage travellers to visit more often, it can also be the source of valuable information on consumer habits.

On the following pages you will find total solutions for typical areas in petrol stations.

#### **PARKING & ROAD**

The approach roads and parking facilities will give motorists their first impression of your petrol station. The right lighting will make it feel welcoming and safe, with good visibility and no pockets of shade. LED ROADMASTER is fully adaptable to the requirements of built-up areas. It has been designed to provide precisely the right levels of light, in the right place, at the right time. Our control system allows for the lights to be dimmed during certain hours or illuminated fully during rush hour, with the option to vary levels for each day of the week.