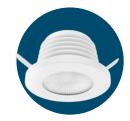

Our decorative lightings from MAIA family are small-sized and modern design luminaires. Thanks to their compact housing made of aluminium, perfectly dissipate heat, which translates into a long service life. The possibility of adjusting the luminaire's beam angle and color rendering index as well as the colour of the luminaires itself to individual requirements are additional advantages that's make this products unique.

MAIA DOWNLIGHT LED

MAIA PROJECTOR LED

LINEA DECO LED

can be used in a surface-

mounted version or flush-

design

conditions

can be mounted on soft top

high resistance to weather

**SHOP** 

MAIA DOWNLIGHT LED