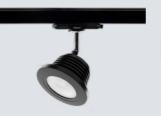

Our decorative lightings from MAIA family are small-sized and modern design luminaires. Thanks to their compact housing made of aluminium, perfectly dissipate heat, which translates into a long service life. The possibility of adjusting the luminaire's beam angle and color rendering index as well as the colour of the luminaires itself to individual requirements are additional advantages that's make this products unique.

MAIA DOWNLIGHT LED

MAIA PROJECTOR LED

LINEA DECO LED