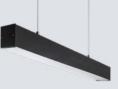

Our decorative lightings from MAIA family are small-sized and modern design luminaires. Thanks to their compact housing made of aluminium, perfectly dissipate heat, which translates into a long service life. The possibility of adjusting the luminaire's beam angle and color rendering index as well as the colour of the luminaires itself to individual requirements are additional advantages that's make this products unique.

MAIA DOWNLIGHT LED

MAIA PROJECTOR LED

LINEA DECO LED

LINEA DECO LED

• a wide range of colors

cassette ceilings

• can be mounted in suspended and

high resistance to weather conditions

- reflector for greater uniformity of the light beam
- a choice of three luminaire lengths
- two mounting options (suspended or surface mounted)