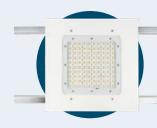

# UNDERCANOPY

Attractive, efficient lighting is essential for creating the right visibility, appearance, safety and ambience for customers visiting your petrol station at night.

**SQUARE PETROL LED** is a modern lighting solution designed specifically for fuel station canopies. Its main advantages are high luminous efficiency and optics that precisely direct the light. The luminaire is also characterized by a high degree of sealing (IP66/67). Equipped with a tempered glass lens with a silicone seal, the luminaire effectively protects the light source from dirt. Mounting elements allow for easy adjustment of the luminaire's position in the desired location. The SQUARE PETROL LED canopy is custom-made to the required dimensions and tailored to the modernized station, ensuring the highest level of aesthetics and a contemporary design. Additionally, the ability to adapt to any control system translates into even greater savings. The luminaire is also available in an explosion-proof version for the most demanding applications, with OBAC 21 ATEX 0287X certification.