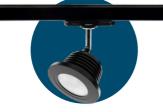

• a wide range of colors

cassette ceilings

**SHOP** 

MAIA DOWNLIGHT LED

• can be mounted in suspended and

high resistance to weather conditions

two mounting options (suspended or surface mounted)

LINEA DECO LED

MAIA PROJECTOR LED

SUFINI LED PANEL

CAR WASH

elegant, extremely flat

- design • wide range of parameters
- can be used in a surfacemounted version or flush-

LED ROADMASTER

- design and outfit of the luminaire meet the requirements of most built-up areas
- easy installation on a boom or directly on a pole dimmable