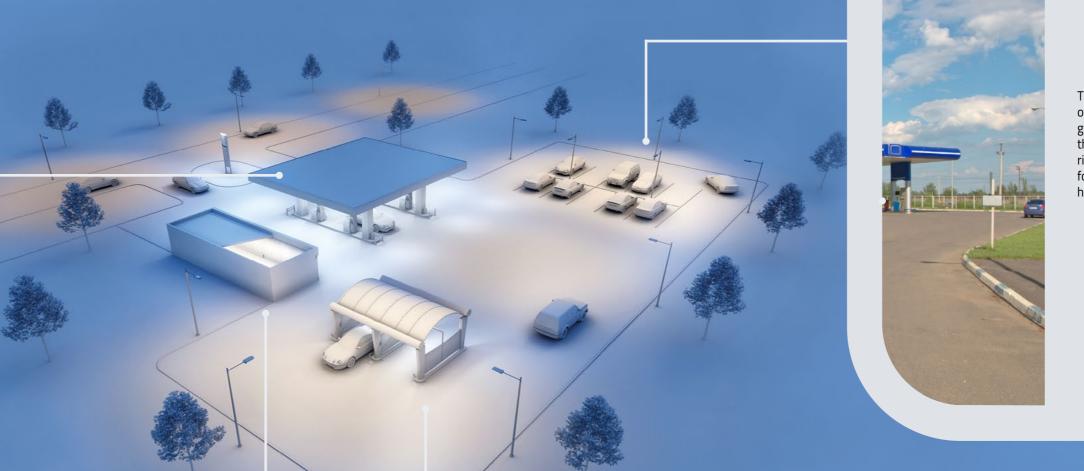

### OFFERING A COMPLETE SOLUTION

Your petrol station is many people's welcoming sight. A place to look forward to when they need fuel, a refreshment stop or just a safe place to pull up and park. Our lighting solutions can add value in many different ways throughout your petrol station. The right lighting will save you money and encourage travellers to visit more often, it can also be the source of valuable information

LUMI TEAM can help you to improve your lighting and reduce your energy bill. After carrying out a complete lighting audit we can provide you with a complete lighting plan for your petrol station. A turnkey installation will utilise the most energy-efficient solutions to optimise your lighting and maximise your savings. Did you know that by moving to LED and using innovative solutions that switch lights on only when needed, you could see energy savings of up to 80%? On the following pages you will find total solutions for typical areas in petrol stations.