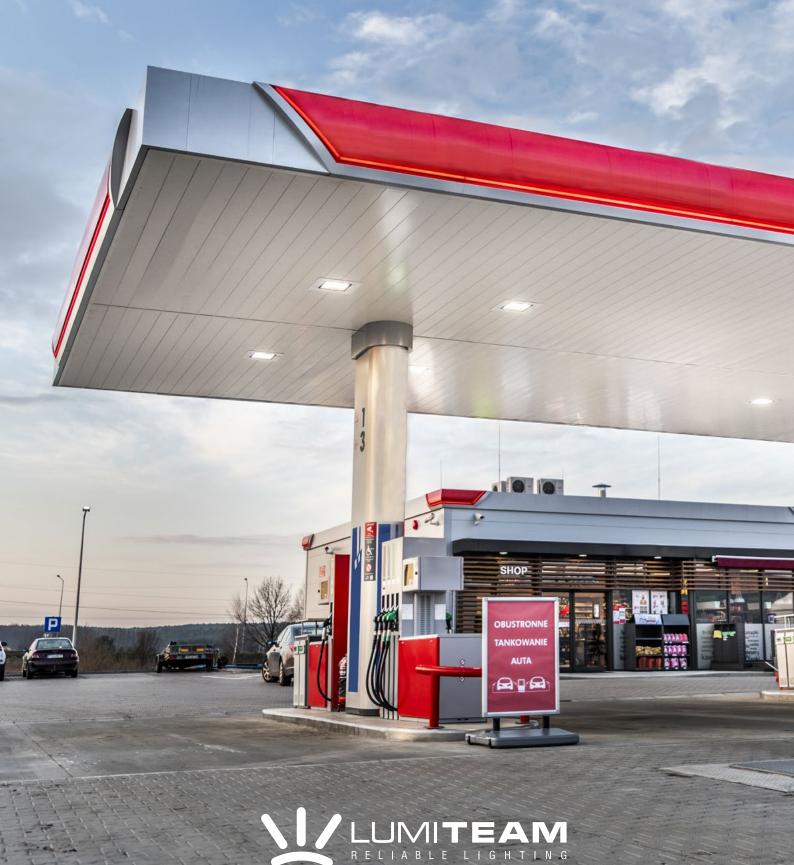

# UNDERCANOPY

Attractive, efficient lighting is essential for creating the right visibility, appearance, safety and ambience for customers visiting your petrol station at night.

**SQUARE PETROL LED** is a modern lighting solution designed specifically for fuel station canopies. Its main advantages are high luminous efficiency and optics that precisely direct the light. The luminaire is also characterized by a high degree of sealing (IP66/67). Equipped with a tempered glass lens with a silicone seal, the luminaire effectively protects the light source from dirt. Mounting elements allow for easy adjustment of the luminaire's position in the desired location. The SQUARE PETROL LED canopy is custom-made to the required dimensions and tailored to the modernized station, ensuring the highest level of aesthetics and a contemporary design. Additionally, the ability to adapt to any control system translates into even greater savings. The luminaire is also available in an explosion-proof version for the most demanding applications, with OBAC 21 ATEX 0287X certification.

#### **PRODUCT OVERVIEW**

Scan QR code for full product details, and downloads.

UNDERCONOPY

easy installation and adjustment masking panel made to measure dedicated optics with choice of beam

availavle in EX version 😥