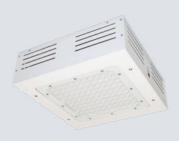

SOUARE PETROL LED

**SQUARE PETROL BOX** will be the right choice wherever you need to use a surface-mounted luminaire with higher power, but at the same time you want its fixing to be as little visible as possible. It has been designed specifically for single-ceiling gas station canopies. This small size high bay luminaire in powder coated or stainless steel housing is both a functional and energy-efficient choice. The luminaire is equipped with a tempered glass pane with silicone gasket and effectively protects the light source from oil mist and other contaminants.