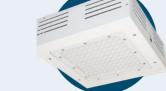

SOUARE PETROL LED

**SQUARE PETROL BOX** will be the right choice wherever you need to use a surface-mounted luminaire with higher power, but at the same time you want its fixing to be as little visible as possible. It has been designed specifically for single-ceiling gas station canopies. This small size high bay luminaire in powder coated or stainless steel housing is both a functional and energy-efficient choice. The luminaire is equipped with a tempered glass pane with silicone gasket and effectively protects the light source from oil mist and other contaminants.