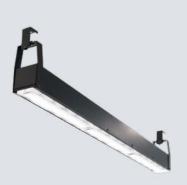

# UNDERCANOPY

Attractive, efficient lighting is essential for creating the right visibility, appearance, safety and ambience for customers visiting your petrol station at night.

**SQUARE PETROL LED** is a modern lighting solution designed specifically for fuel station canopies. Its main advantages are high luminous efficiency and optics that precisely direct the light. The luminaire is also characterized by a high degree of sealing (IP66/67). Equipped with a tempered glass lens with a silicone seal, the luminaire effectively protects the light source from dirt. Mounting elements allow for easy adjustment of the luminaire's position in the desired location. The SQUARE PETROL LED canopy is custom-made to the required dimensions and tailored to the modernized station, ensuring the highest level of aesthetics and a contemporary design. Additionally, the ability to adapt to any control system translates into even greater savings. The luminaire is also available in an explosion-proof version for the most demanding applications, with OBAC 21 ATEX 0287X certification.

SOUARE PETROL LED

**SQUARE PETROL BOX** will be the right choice wherever you need to use a surface-mounted luminaire with higher power, but at the same time you want its fixing to be as little visible as possible. It has been designed specifically for single-ceiling gas station canopies. This small size high bay luminaire in powder coated or stainless steel housing is both a functional and energy-efficient choice. The luminaire is equipped with a tempered glass pane with silicone gasket and effectively protects the light source from oil mist and other contaminants.