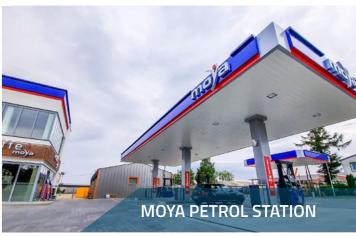

## LED LIGHTING FOR PETROL STATIONS

LET YOUR PETROL STATION SHINE

### OFFERING A COMPLETE SOLUTION

Your petrol station is many people's welcoming sight. A place to look forward to when they need fuel, a refreshment stop or just a safe place to pull up and park. Our lighting solutions can add value in many different ways throughout your petrol station. The right lighting will save you money and encourage travellers to visit more often, it can also be the source of valuable information

LUMI TEAM can help you to improve your lighting and reduce your energy bill. After carrying out a complete lighting audit we can provide you with a complete lighting plan for your petrol station. A turnkey installation will utilise the most energy-efficient solutions to optimise your lighting and maximise your savings. Did you know that by moving to LED and using innovative solutions that switch lights on only when needed, you could see energy savings of up to 80%? On the following pages you will find total solutions for typical areas in petrol stations.